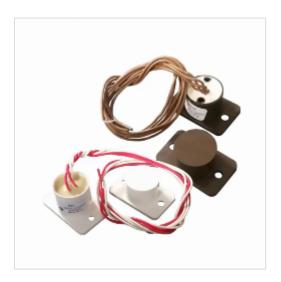

## **Key Features:**

- Grade 2 Security: Meets industry standards for security and
- 4-Wire Connection: Provides flexible installation options and compatibility with various control panels.
- Potted Construction: Ensures protection against moisture and dust for reliable performance in demanding environments.
- Tamper-Resistant Design: Detects and alerts you to any attempts to tamper with the device.
- Colour Options: Available in white and brown to match your décor.
- Available Options:
  - o A81: Standard Normally Closed (NC) configuration White.
  - o A81B: Standard Normally Closed (NC) configuration -
  - o A81NO: Normally Open (NO) configuration for specific applications.

Available Options: Choose from A81 (White: normally closed), A81B (Brown: normally closed), and A81NO (White: normally open) to suit your specific needs.

Smart R House · 13 Moonhall Business Park · Helions Bumpstead Road Haverhill · Suffolk · CB9 7AA · England Phone UK: 01440 704 387 Phone Int'l: +44 1440 704 387