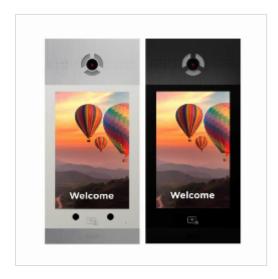

## AA-14FBS-VP BAS-IP AA-14FBS - Multi-User Video Intercom With Facial Recognition

### Description

The BAS-IP AA-14FBS is a powerful and advanced multi-user video intercom system that offers enhanced security, convenience, and efficiency. With its facial recognition technology, touchscreen display, and customisable features, this intercom is ideal for modern residential and commercial buildings. Available in black, and silver options.

#### Key Features:

- Facial Recognition: Automatically identifies tenants and common visitors for hands-free access.
- Large Touchscreen Display: Provides clear and intuitive user
- Multiple Identification Methods: Supports QR codes, cards, key fobs, UKEY, and access codes.
- Advanced Security: Built-in Wiegand output for integration with access control systems.
- Durable Construction: IP65 and IK06 ratings for weather resistance and impact protection.
- Customisation Options: Choose from various colours, ringtones, and settings.