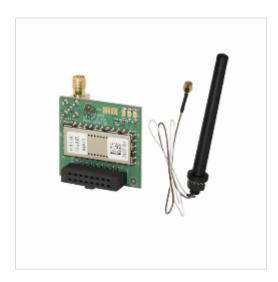

## SPC-W120.000 Acre SPCW120.000 - Wireless Module With Antenna

#### Description

The Acre SPCW120.000 wireless module with antenna is a critical component for establishing reliable communication within your Acre intrusion security systems. This easy-to-install solution ensures seamless data exchange between the control panel and wireless security devices, optimising system performance and enhancing overall security.