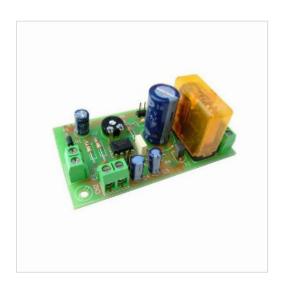

#### SRX-TIM-4HR SRX-TIM-4HR Timer Relay Module

#### Description

Timer Relay Module - adjustable from 30 Minutes to 4 Hours This Timer Relay Module is ideal for extending a timed switch-contact output up to 4 hours with just a momentary SPST contact input (closed contact). The module provides a SPDT (Normally Open - Common - Normally Closed) relay contact output for integration within an existing system. The timer operation is easily adjusted from 30 minutes to 4 hours using the on-board potentiometer. 12 VDC operation. Please note that the trigger input can only be operated by a voltage-free switch contact. Installation within an enclosure is made via 2 self-adhesive PCB supports (included). Specifications:

- Power Requirement: 12 VDC at 15mA 60mA
- Minimum Time Period: 30 minutes
- Maximum Time Period: 4 hours
- Output Relay: SPDT contacts rated at 5A
- Dimensions: 76mm x 43mm x 30mm
- Weight: 56g

Smart R House · 13 Moonhall Business Park · Helions Bumpstead Road Haverhill · Suffolk · CB9 7AA · England Phone UK: 01440 704 387 Phone Int'l: +44 1440 704 387