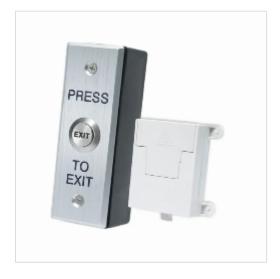

### SR1-REX-WPB025 Wireless Exit Button - Slim Fit For Architrave Fitting

#### Description

The Wireless Exit Button provides a user-friendly and aesthetically pleasing solution for access control. This wireless button simplifies installation, offers reliable performance, and integrates discreetly into the architrave, making it a valuable asset for various access control applications.

#### Key Features:

- Wireless Operation: Provides remote control of "Request to Exit" or "Door Open" functions, simplifying access management.
- Slim-Fit Design: Mounts discreetly on the architrave for a clean and unobtrusive appearance.
- Stainless Steel Construction: Ensures durability and complements modern architectural styles.
- Clear Legend: The "Press to Exit" label provides intuitive user guidance.
- Long Battery Life: Delivers up to 13,000 operations on a single battery.
- LED Battery Indicator: Alerts users when the battery needs replacement.
- Adjustable Relay Strike Time: Offers flexibility for various door release time requirements (1, 3, 5, or 10 seconds).
- Code-Hopping Technology: Enhances security by preventing unauthorised code copying.
- Visual and Audible Feedback: LED indicators and a buzzer alarm provide clear status updates.