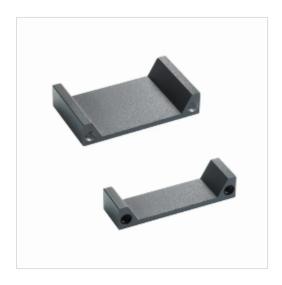

## SR1-REL-LP0-VP 25mm and 50mm Metal Lip Extension For The GEM ER310 Series Lock

### Description

The metal lip extension for GEM ER310 series of electric locks, offers a practical and valuable addition to your access control system. This product safeguards deep door frames from potential damage, ensures a professional lock installation finish, and is available in two sizes for compatibility with various door frame depths. By adding this extension to your GEM ER310 series lock, you can enhance both the functionality and aesthetics of your door hardware.

#### Key Features:

- Compatibility: Designed specifically for use with GEM ER310
- Door Frame Protection: Provides a layer of protection for deep door frames, preventing potential damage from lock installation and operation.
- Professional Finish: Enhances the overall visual appeal of the lock installation by creating a clean and polished look.
- Available Sizes: Offered in two width options 25mm and 50mm to accommodate different door frame depths (please choose the appropriate size when ordering).