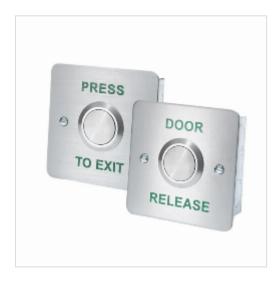

### Description

The ST06-Series Large Push to Exit Buttons provide a reliable and stylish solution for access control applications. These buttons combine exceptional durability, user-friendly design, and customisable features, making them a valuable asset for any building requiring a secure and efficient exit strategy. With their versatility and ease of installation, the ST06-Series buttons are the perfect choice to enhance your access control system.

#### Key Features:

- Durable Stainless-Steel Backplate: Provides a stylish and longlasting finish that complements any environment.
- Large 35mm Zinc Alloy Flush Button: Easy to locate and operate, even in low-light conditions.
- Customisable Legend: Choose between "Press-to-Exit" (SKU: SR1-REX-ST06PTE) or "Door Release" (SKU: SR1-REX-ST06DR) legends to suit your specific needs.
- Flush-Mount Design: Creates a clean and professional appearance (optional back box required for surface mounting sold separately).
- Selectable Contact Configuration: Offers both COM-N/O and COM-N/C options for compatibility with most access control systems.

## **Product Specifications**

| Weight          | kg                                           |
|-----------------|----------------------------------------------|
| Legend          | DOOR RELEASE, PRESS TO EXIT                  |
| Colours         | Stainless Steel                              |
| Connection-type | Pigtail / cable connection                   |
| Construction    | Stainless Steel                              |
| Contacts        | 1-pole normally closed, 1-pole normally open |
| Mounting        | Flush Mount                                  |